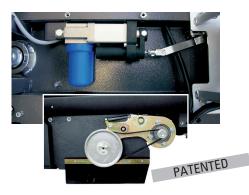

#### SLS (Self Levelling System) automatic brush pressure control

System that adapts immediately the brush due to a special shock absorber. The actuator moves only in case brush adapting requirements are higher.

#### The system allows the brush to:

- immediately and constantly follow all types of surfaces - self adjust brush pressure until the brush is completely worn out.

No need to check brush wear as brush replacement is indicated automatically on control panel display.