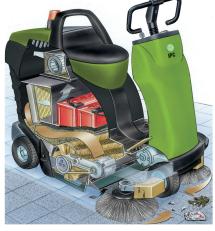

### **Great Productivity**

Large hopper capacity

Large sweeping path

#### **High Performance**

PATENTED SLS (Self Levelling System) automatic main brush pressure control

Dust micro filtration

Dust flap for large debris collection

Pre-programmed working settings

Adjustable side brush rpm

#### **Ergonomics**, User Friendly

Easy to use control panel

Great working visibility

Automatic stop (by pedal release) in working mode

Manual low dump discharge system

#### SLS (Self Levelling System) automatic brush pressure control

System that adapts immediately the brush due to a special shock absorber. The actuator moves only in case brush adapting requirements are higher.

#### The system allows the brush to:

- immediately and constantly follow all types of surfaces - self adjust brush pressure until the brush is completely worn out.

No need to check brush wear as brush replacement is indicated automatically on control panel display.

## Low Maintenance Costs

Main brush replacement without tools

Dust filter replacement without tools

Self cleaning filter system

Automatic main brush lift in reverse

Pre-programmed working settings

3 independent programs allow best settings for all types of applications. Filter shaker can be operated at any time. Each program can be fully personalized.

# Durability

Heavy duty chassis in fully coated steel

Maximum protection against impact