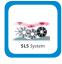

#### **High Performance**

PATENTED SLS (Self Levelling System) automatic main brush pressure control

Dust micro filtration

Dust flap for large debris collection

Pre-programmed working settings

Adjustable side brush rpm

#### SLS (Self Levelling System) automatic brush pressure control

System that adapts immediately the brush due to a special shock absorber. The actuator moves only in case brush adapting requirements are higher.

#### The system allows the brush to:

- immediately and constantly follow all types of surfaces - self adjust brush pressure until the brush is completely worn out.

No need to check brush wear as brush replacement is indicated automatically on control panel display.