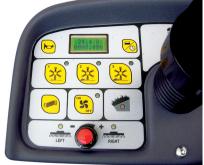

#### **Ergonomics**, User Friendly

Easy to use control panel

Great working visibility

Automatic stop (by pedal release) in working mode

Manual low dump discharge system