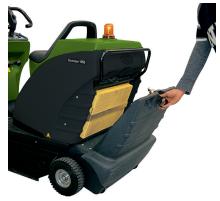

Hand assisted low dump discharge system

Light weight high density polypropylene hopper complete with handles and wheels for easy transportation and dumping.

IPC Eagle Corporation Sales and Service Provided By: