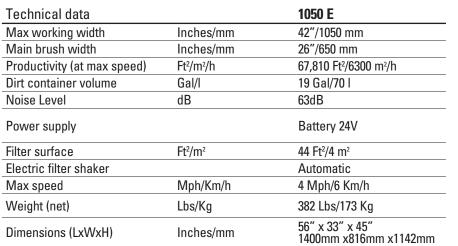

#### **Sweepers**





IPC

### **Great Productivity**



Large hopper capacity



Large sweeping path

#### **High Performance**



PATENTED SLS (Self Levelling System) automatic main brush pressure control



Dust micro filtration



Dust flap for large debris collection



Pre-programmed working settings



Adjustable side brush rpm









# Sweepers 1050





#### **Ergonomics**, User Friendly



Easy to use control panel



Great working visibility



Automatic stop (by pedal release) in working mode



Manual low dump discharge system



#### SLS (Self Levelling System) automatic brush pressure control

System that adapts immediately the brush due to a special shock absorber. The actuator moves only in case brush adapting requirements are higher.

#### The system allows the brush to:

- immediately and constantly follow all types of surfaces - self adjust brush pressure until the brush is completely worn out.

No need to check brush wear as brush replacement is indicated automatically on control panel display.

## Low Maintenance Costs



Main brush replacement without tools



Dust filter replacement without tools



S