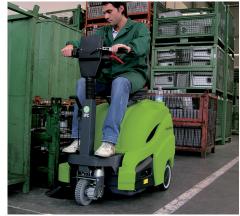

### 512 rider

Maximum comfort and extreme ease of use

Adjustable seat as standard

Easy access to internal components

Simple to tilt entire top body