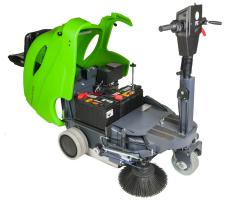

### 28" Vacuum Sweeper

The 512 rider vacuum sweeper is easy to maneuver around tighter spaces, comfortable to ride on and simple to maintain.

### **Durability**

Heavy duty chassis in fully coated steel

Body is made of molded polyethylene

Panel control switches protected against water and humidity