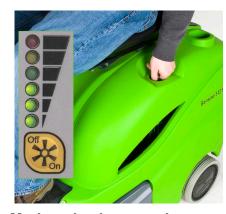

### Ergonomics, User Friendly

Easy to use control panel

Designed for maximum comfort

Designed to assure minimum noise levels

Battery level indicator

On board charger

Flashing beacon (Opt.)

### Maximum brush wear saving

- Main brush pressure is easily adjusted from driving position
- The led indicator on dashboard allows constant view of brush pressure

| Technical Data                 |              | 512 E rider         |
|--------------------------------|--------------|---------------------|
| Max Working Width              | Inches/mm.   | 28"/700mm           |
| Main Brush Width               | Inches/mm.   | 20"/500mm           |
| Productivity (Max Theoretical) | Sq Ft/M hour | 39,726/3691         |
| Hopper capacity                | Gal/Ltr      | 13 Gal/50 Ltr       |
| Power Supply                   | Voltage      | 2x12V               |
| Filter Surface                 | Ft²/ m²      | 22 Ft²/2 m²         |
| Filter Shaker                  |              | Standard            |
| Max Speed                      | Mph/Kmh      | 3.25 Mph/5.2 Kmh    |
| Weight                         | Lbs/Kg       | 272 Lbs/123 Kg      |
| Dimensions (LxWxH)             | Inches       | 47"x30"x47"         |
| Dimensions (LxWxH)             | mm           | 1180mmx753mmx1182mm |