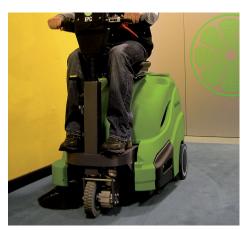

### 28" Vacuum Sweeper

The 512 rider vacuum sweeper is easy to maneuver around tighter spaces, comfortable to ride on and simple to maintain.

### 512 rider

Maximum comfort and extreme ease of use

Adjustable seat as standard

Easy access to internal components

Simple to tilt entire top body