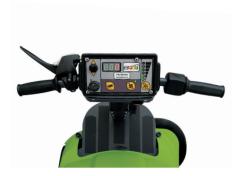

### Ergonomics, User Friendly

Easy to use control panel

Designed for maximum comfort

Designed to assure minimum noise levels

Battery level indicator

On board charger

Flashing beacon (Opt.)

### Maximum brush wear saving

- Main brush pressure is easily adjusted from driving position
- The led indicator on dashboard allows constant view of brush pressure

| Technical Data                 |              | 512 E rider         |
|--------------------------------|--------------|---------------------|
| Max Working Width              | Inches/mm.   | 28"/700mm           |
| Main Brush Width               | Inches/mm.   | 20"/500mm           |
| Productivity (Max Theoretical) | Sq Ft/M hour | 39,726/3691         |
| Hopper capacity                | Gal/Ltr      | 13 Gal/50 Ltr       |
| Power Supply                   | Voltage      | 2x12V               |
| Filter Surface                 | Ft²/ m²      | 22 Ft²/2 m²         |
| Filter Shaker                  |              | Standard            |
| Max Speed                      | Mph/Kmh      | 3.25 Mph/5.2 Kmh    |
| Weight                         | Lbs/Kg       | 272 Lbs/123 Kg      |
| Dimensions (LxWxH)             | Inches       | 47"x30"x47"         |
| Dimensions (LxWxH)             | mm           | 1180mmx753mmx1182mm |